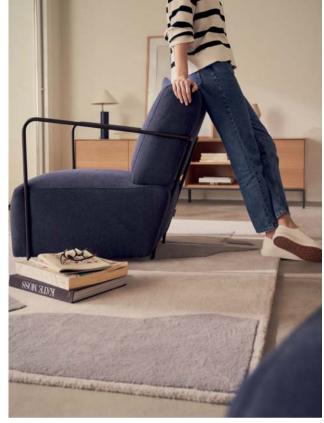

#### DESIGNED BY THE KAVE HOME TEAM.

01 Litto small shelf module - 02 Litto medium shelf module - 03 Litto large shelf module

- 47 -

Shades of blue take center stage alongside our new sofa, the Neom.

Our designers have created a modular, exclusive piece for fully enjoying comfort.

Garbet coffee table – Llafranc vase – Shiva table lamp

Viera pouffe – Viera cushion cover

The Gamer armchair, designed by the Kave Home team with a fine steel structure and upholstered in the colour blue, brings an urban touch to your living room.

Gamer armchair – Belinda rug – Vedrana TV stand

Fleksa coffee table – Neom footrest