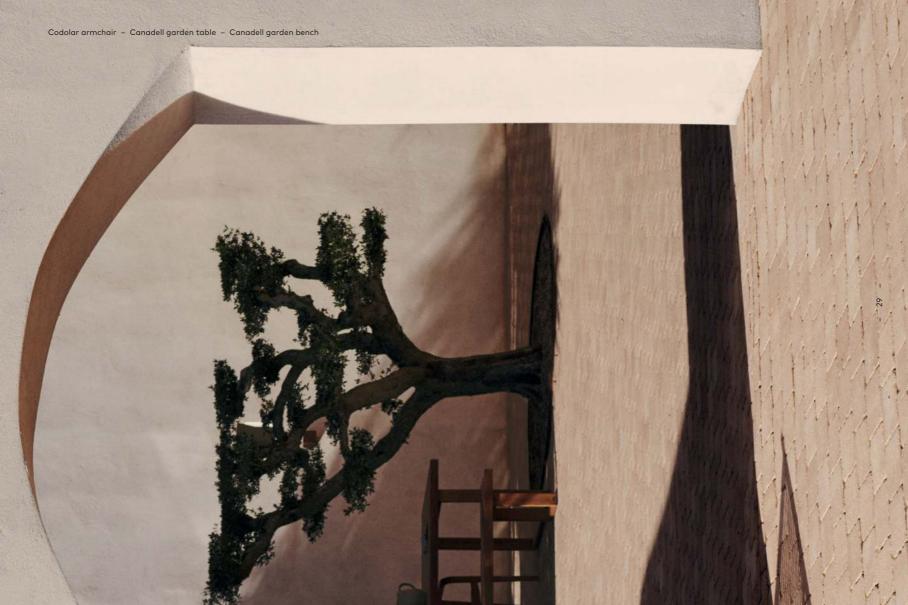

Canadell is made from recycled solid teak wood, the perfect collection for reconnecting with the environment.

Create an outdoor space to your exact liking by combining the dining table with bar table and its benches.

Canadell bar table - Canadell bar bench - Yandi vase

Vilanant table runner – Tersilia dessert plate Tersilia bowl