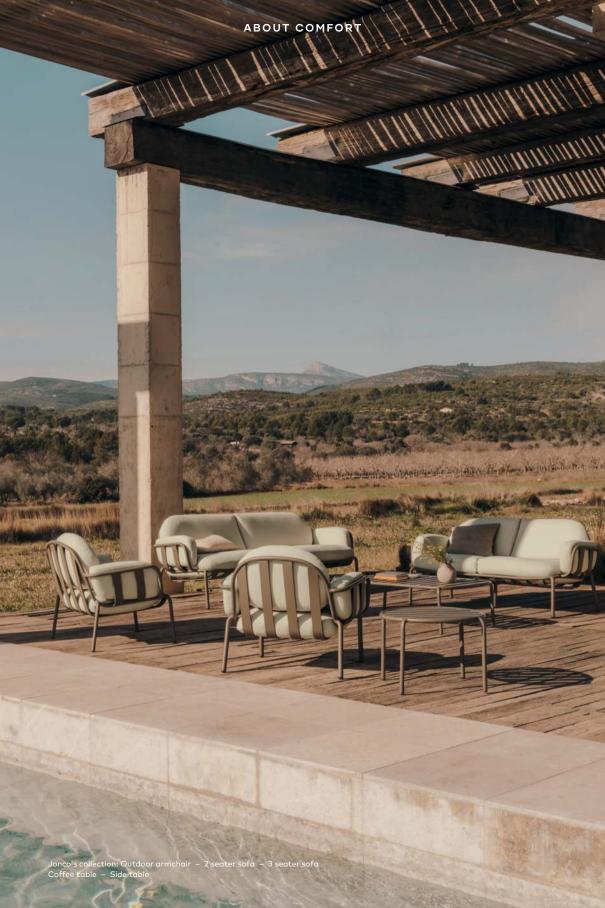

## DISCOVERING ABOUT COMFORT

The idea behind this collection is to create a selection of pieces for both in and outside of the home, which are inspired by minimalism, and which adapt to your spaces.

Natural materials such as wood and cotton are the stars of the collection, contrasting with the cement and metal present in the accessories and outdoor furniture.

Neutral tones like beige and white dominate the colour palette, leading to the creation of an atmosphere of relaxation.

## ABOUT COMFORT

Yend A/o

01 Rodes canvas – 02 Benicarlo table lamp – 03 Amer candle holder – 04 Vallalta rug 05 Oaq set of 2 coffee tables – 06 Sabolla armchair – 07 Alguema sideboard

A collection that adapts to any space and accompanies you in your open-air moments, where solid wood furniture, ceramic pieces, and organic shapes are the highlights.