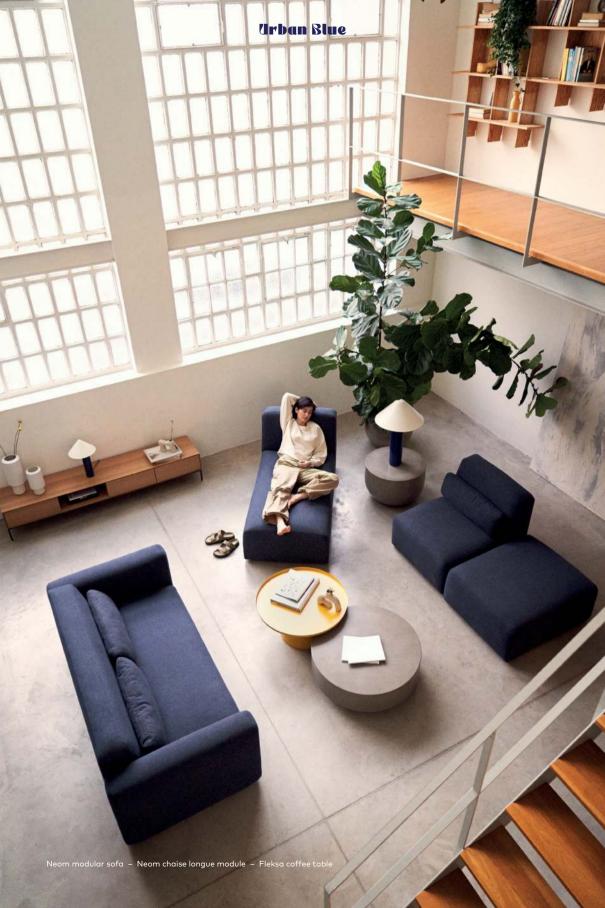

#### DESIGNED BY THE KAVE HOME TEAM.

01 Litto small shelf module - 02 Litto medium shelf module - 03 Litto large shelf module

- 47 -

Shades of blue take center stage alongside our new sofa, the Neom.

Our designers have created a modular, exclusive piece for fully enjoying comfort.

Garbet coffee table – Llafranc vase – Shiva table lamp

Viera pouffe – Viera cushion cover

The Gamer armchair, designed by the Kave Home team with a fine steel structure and upholstered in the colour blue, brings an urban touch to your living room.

Gamer armchair – Belinda rug – Vedrana TV stand

Fleksa coffee table – Neom footrest