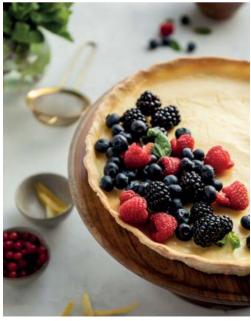

### Red fruit tart

#### with custard cream

#### **INGREDIENTS**

A mix of berries Powdered sugar (for sprinkling) 1 roll of shortcrust pastry

Filling:
150g sugar
3 organic egg yolks
75g flour
11 milk
1 cinammon stick
Lemon peel

#### **PREPARATION**

- 1. Roll out the shortcrust pastry and fit it into the mold, cutting away any leftovers.
- 2. Fill the bottom of the base with dried beans to prevent the dough from rising in the oven.
- 3.Place the base in the oven and set the heat (according to the packet instructions)
- 4. To make the cream, combine the egg yolks and flour, mixing well and thoroughly to avoid any lumps.
- 5. In a separate bowl mix the cinammon, milk, and lemon peel. Heat for a few minutes until the mixture thickens.
- 6. Leave to chill, and then gently spoon the mixture into the pastry.
- 7. Finally, decorate your tart with your berry mix and sprinkle the powdered sugar on top.

Delci set of 2 wood bowls

Ayalen cake stand in solid acacia wood