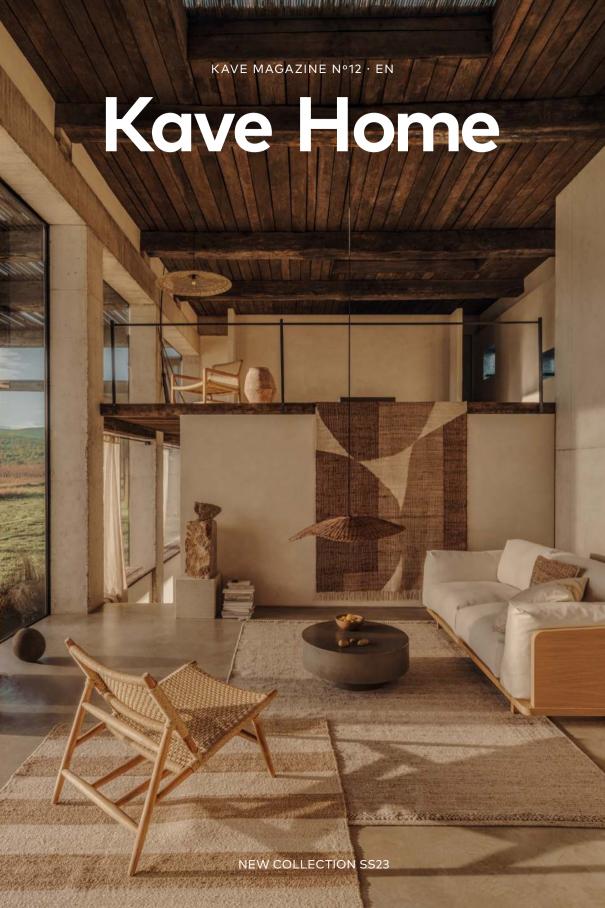

**ABOUT** 

KaveHome.com/KaveMagazineEN

ABOUT COMFORT

URBAN BLUE

SENSE OF TASTE

OUTDOOR COLLECTION

- 3 -

Discover Mediterranean essence first hand with the new collection for your home, and pieces as much for the interior as they are for outdoor spaces.

The natural tones, fabrics, and materials will make getting home the highlight of your day.

Kave Magazine N°12

Oaq, a collection made up of a sofa and matching coffee tables.

A sofa that embodies comfort. Made with recycled PET filler with down-feather effect.

A MINIMALIST

**ESSENCE THAT** 

INSPIRE CALM.

## DISCOVERING ABOUT COMFORT

The idea behind this collection is to create a selection of pieces for both in and outside of the home, which are inspired by minimalism, and which adapt to your spaces.

Natural materials such as wood and cotton are the stars of the collection, contrasting with the cement and metal present in the accessories and outdoor furniture.

Neutral tones like beige and white dominate the colour palette, leading to the creation of an atmosphere of relaxation.