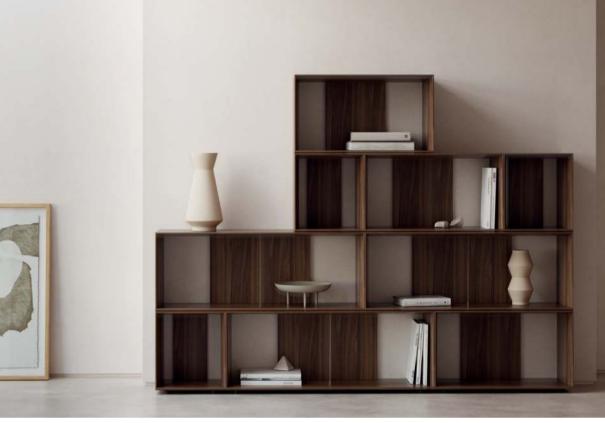

The paper and printing system of this magazine is completely ecological, biodegradable and recycled.

MODULAR SHELVES

Kave Magazine Nº12

With its different modules you can create and customise your perfect shelves. Choose one or a variety of modules to begin making the perfect arrangement.

Litto set of 4 modular shelves in walnut veneer – Monells ceramic vase Peratallada ceramic vase

Metal brackets to fix the modules together included.

## ADAPTABILITY AND FUNCTIONALITY IN A SINGLE COLLECTION.

Two finishes available: oak veneer or walnut veneer.

Made up of 3 different sized modules to be combined with one another.

Litto small shelving module in oak veneer Peratallada vase

Litto set of 2 shelves in walnut veneer - Monells vase

Litto set of 9 modular shelving units in walnut wood veneer - Monells vase - Peratallada vase

#### DESIGNED BY THE KAVE HOME TEAM.

01 Litto small shelf module - 02 Litto medium shelf module - 03 Litto large shelf module

- 47 -

Shades of blue take center stage alongside our new sofa, the Neom.

Our designers have created a modular, exclusive piece for fully enjoying comfort.