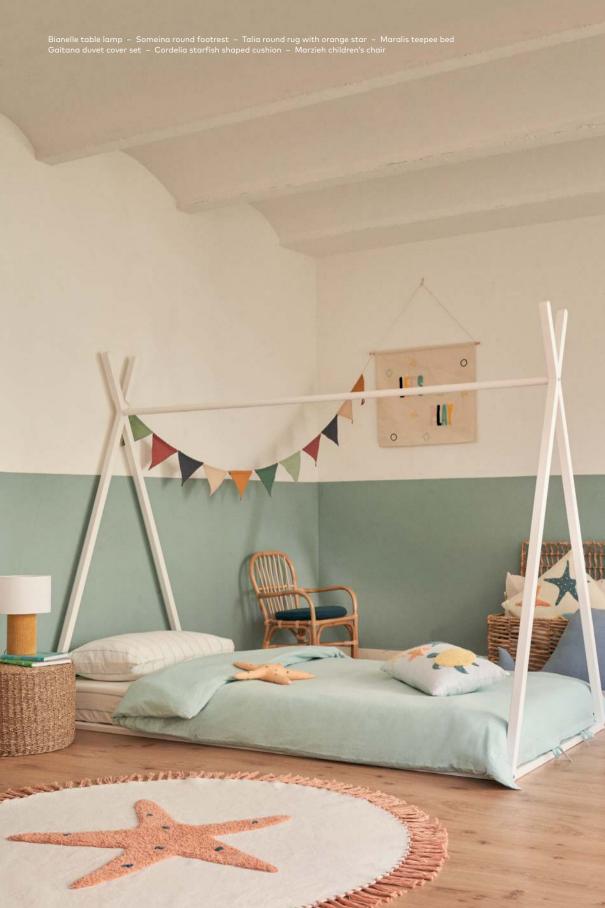

Kave Magazine Nº12

A collection designed to let their creativity to flourish, helping them to discover the underwater world.

Talia round rug with orange star – Cordelia starfish shaped cushion

Fonteta ceiling lamp shade - Nami bunting

# Dive into a sea of adventure and colour.

The Cordelia collection, inspired by the underwater world, is made 100% from cotton and is a design by the Kave Home team.

Let your little one's imagination fly with the Maralis collection with its bed in the shape of a Native American teepee, designed to develop their autonomy and freedom of movement thanks to its low height.

Celia bunting – Xuliana set of 2 natural fibre trunks Cordelia whale shaped cushion

Nadua set of 3 hangers

Their bedroom is a cave under the sea.

# Discovering the Kids collection

This collection has been created to accompany your boys and girls through all their stages of growth, teaching them the importance of caring for the oceans from their very first day.

Natural materials like cotton and rattan have been chosen to provide texture, combining with blues, oranges, and yellows, creating an ocean world for them to discover.