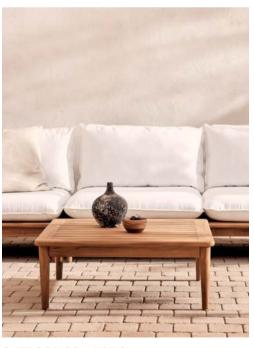

The natural tones, fabrics, and materials will make getting home the highlight of your day.

Kave Magazine N°12

Oaq, a collection made up of a sofa and matching coffee tables.

A sofa that embodies comfort. Made with recycled PET filler with down-feather effect.

Forallac pouffe - Oaq coffee table - Forallac roll cushion

Garbet coffee table – Bisbal ceiling lamp shade

DEVELOPED BY
THE R&D TEAM
AT KAVE HOME.

The Alguema collection, made from sustainable oak wood, is your ally in achieving a minimalist style.