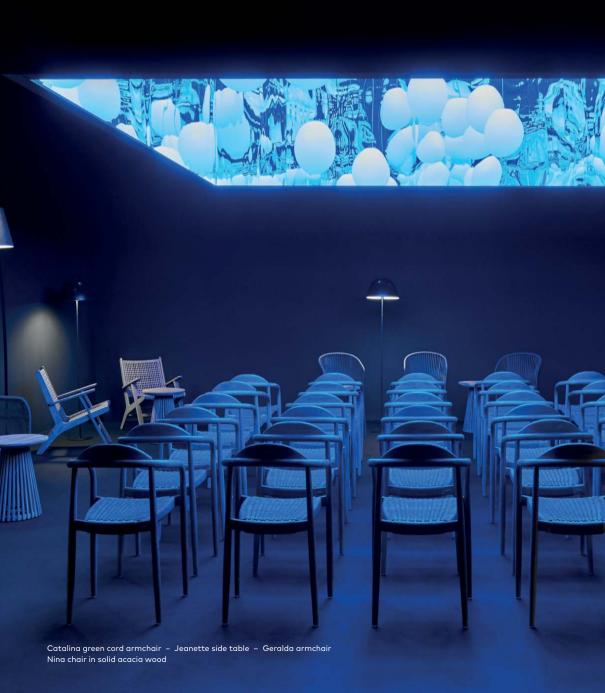

## **ARCOmadrid**

2023

Renowned designer Isern Serra has been selected by Kave Home to design this immersive piece, "Sea of Sparkles", inspired by the Mediterranean and the shimmers of light created by reflections on the water's surface, transporting us to a unique, magical moment in time.

More at:

KaveHome.com/KaveHomeARCOmadridEN

It's a luminous installation conceived to act as a grand concentration of light, that both crowns the space and bathes the room and pieces from the brand in light.

This project makes up part of Kave Circular, the project that promotes circularity for our furniture pieces, extending their useful lives. Sea of Sparkles will be exhibited in another location once ARCOmadrid has ended.