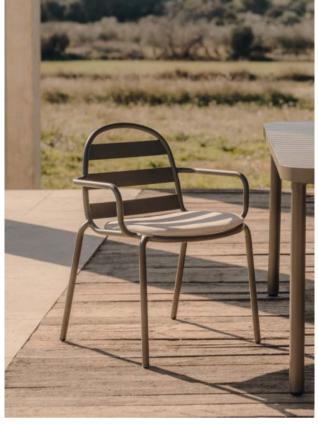

Cabanes cushion covers

Bisbal ceiling lamp shade

THE CABANES
COLLECTION IS
MADE FROM JUTE
AND COTTON.

The organic, rounded forms of the Joncols collection are inspired by pebbles, stones of the river.

Joncols garden chair – Joncols chair cushion

Brenna vases

Joncols outdoor armchair

An outdoor collection created by Made Studio as an exclusive for Kave Home.

Unique pieces of décor that inspire art. Made from glass, metal, or cement.

Fontclara vase