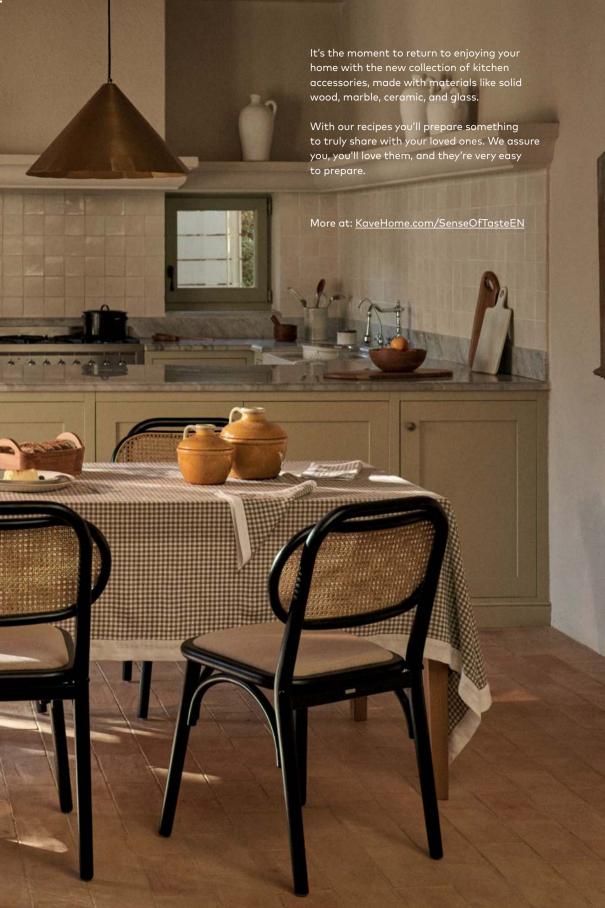

Kave Magazine Nº12

The Ercilia collection, made from acacia wood, is totally exclusive thanks to its unique tones and the nuances of its grain.

Euridici honey pot

Ercilia spoon rest

## Pieces that make all the difference.