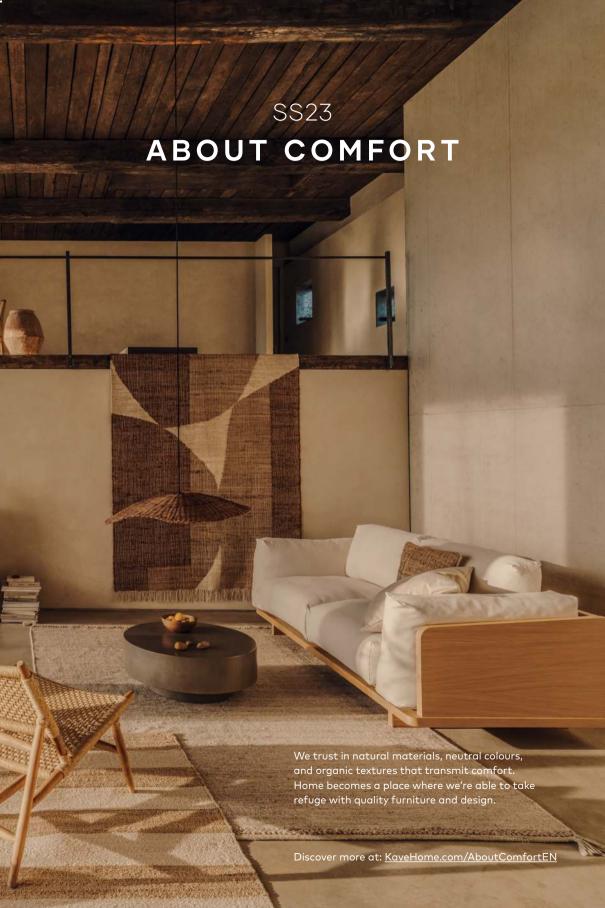

## DISCOVERING ABOUT COMFORT

The idea behind this collection is to create a selection of pieces for both in and outside of the home, which are inspired by minimalism, and which adapt to your spaces.

Natural materials such as wood and cotton are the stars of the collection, contrasting with the cement and metal present in the accessories and outdoor furniture.

Neutral tones like beige and white dominate the colour palette, leading to the creation of an atmosphere of relaxation.

## ABOUT COMFORT

Yend A/o

01 Rodes canvas – 02 Benicarlo table lamp – 03 Amer candle holder – 04 Vallalta rug 05 Oaq set of 2 coffee tables – 06 Sabolla armchair – 07 Alguema sideboard

A collection that adapts to any space and accompanies you in your open-air moments, where solid wood furniture, ceramic pieces, and organic shapes are the highlights.