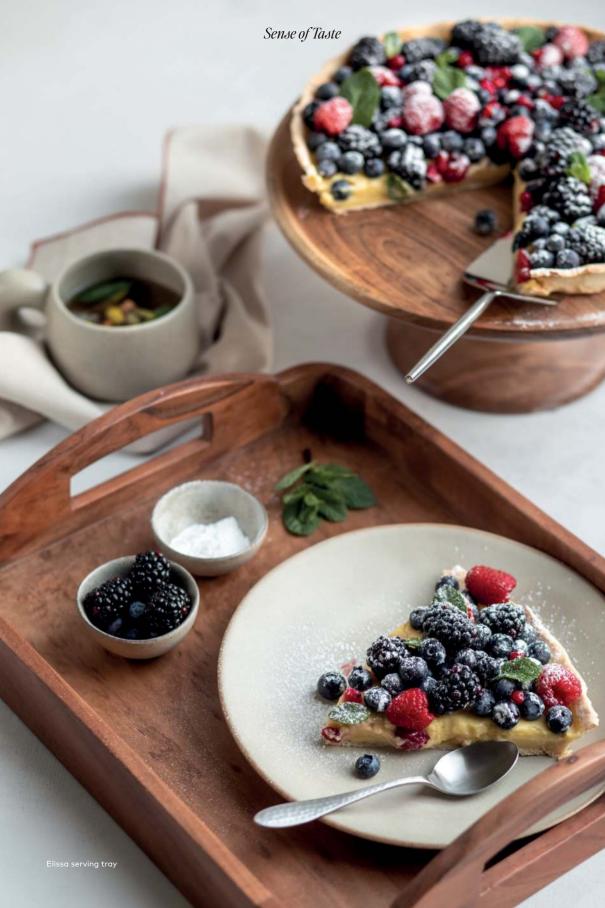

### Red fruit tart

#### with custard cream

#### 4 SERVINGS - 60 MINUTES

#### **INGREDIENTS**

A mix of berries Powdered sugar (for sprinkling) 1 roll of shortcrust pastry

Filling:
150g sugar
3 organic egg yolks
75g flour
11 milk
1 cinammon stick
Lemon peel

#### **PREPARATION**

- 1. Roll out the shortcrust pastry and fit it into the mold, cutting away any leftovers.
- 2. Fill the bottom of the base with dried beans to prevent the dough from rising in the oven.
- 3.Place the base in the oven and set the heat (according to the packet instructions)
- 4. To make the cream, combine the egg yolks and flour, mixing well and thoroughly to avoid any lumps.
- 5. In a separate bowl mix the cinammon, milk, and lemon peel. Heat for a few minutes until the mixture thickens.
- 6. Leave to chill, and then gently spoon the mixture into the pastry.
- 7. Finally, decorate your tart with your berry mix and sprinkle the powdered sugar on top.

Delci set of 2 wood bowls

Ayalen cake stand in solid acacia wood