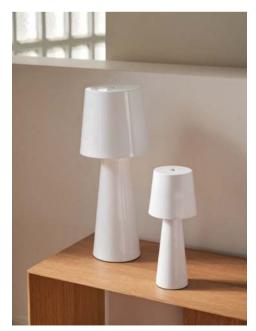

Litto set of 4 modular shelves in walnut veneer – Monells ceramic vase Peratallada ceramic vase

Metal brackets to fix the modules together included.

## ADAPTABILITY AND FUNCTIONALITY IN A SINGLE COLLECTION.

Two finishes available: oak veneer or walnut veneer.

Made up of 3 different sized modules to be combined with one another.

Litto small shelving module in oak veneer Peratallada vase