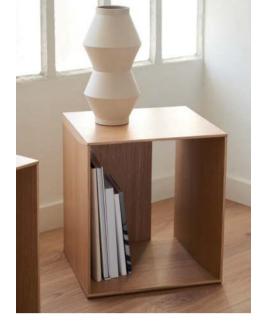

The paper and printing system of this magazine is completely ecological, biodegradable and recycled.

MODULAR SHELVES

Kave Magazine Nº12

With its different modules you can create and customise your perfect shelves. Choose one or a variety of modules to begin making the perfect arrangement.

Litto set of 4 modular shelves in walnut veneer – Monells ceramic vase Peratallada ceramic vase

Metal brackets to fix the modules together included.

## ADAPTABILITY AND FUNCTIONALITY IN A SINGLE COLLECTION.

Two finishes available: oak veneer or walnut veneer.

Made up of 3 different sized modules to be combined with one another.

Litto small shelving module in oak veneer Peratallada vase