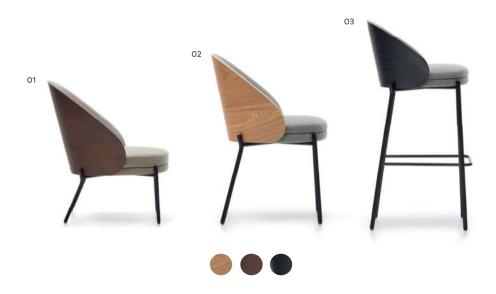

## EAM

Kave Magazine N°12

Eamy combines ash wood veneer, upholstery, and metal in the perfect design for adding style to your after dinner chats. Available with a black, wenge, and natural finish.

#### Eamy unites elegance and design with an abundance of character.

01 Eamy light grey armchair - 02 Eamy light brown chair - 03 Eamy light grey stool

SOFAS AND ARMCHAIRS