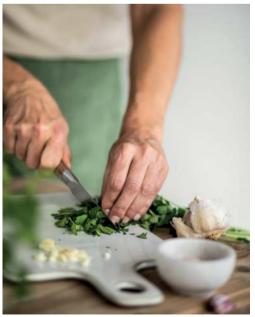

#### **INGREDIENTS**

350g spaghetti
1kg of clams, shell on
Chopped parsley
Black pepper
1 clove of garlic
Salt
5 tbsps of extra virgin olive oil

#### **PREPARATION**

- 1. Immerse the clams in cold water and salt for 2 hours.
- 2. Dice the garlic and fry briefly in a pan over a medium heat with hot oil until it turns a golden colour.
- 3. Add the clams and a little pepper.
- 4. Cook the pasta in water and salt until it's al dente.
- 5. Strain the pasta, add it to the pan, and sprinkle chopped parsley over the dish.

#### Optional:

If you're a lover of cheese, you can also top with parmesan.

Portbou serving board

Delci pasta measurer