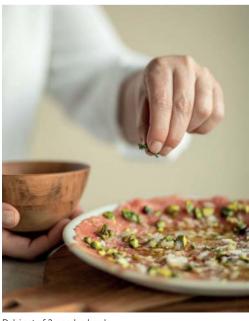

## $Beef \, carpaccio \\ \text{with pistachio vinaigrette and parmesan shavings}$

#### PREPARATION

- 1. Slice the beef very finely.
- 2. For the vinaigrette, chop the pistachios and add salt, pepper to taste, oil, and a splash of lemon.
- 3. Mix well, and drizzle over the carpaccio.
- 4. For the last step sprinkle over the parmesan shavings.

#### Optional:

Decorate with chopped spring onion or rocket.

Delci acacia wood pestle and mortar

Delci set of 2 wooden bowls