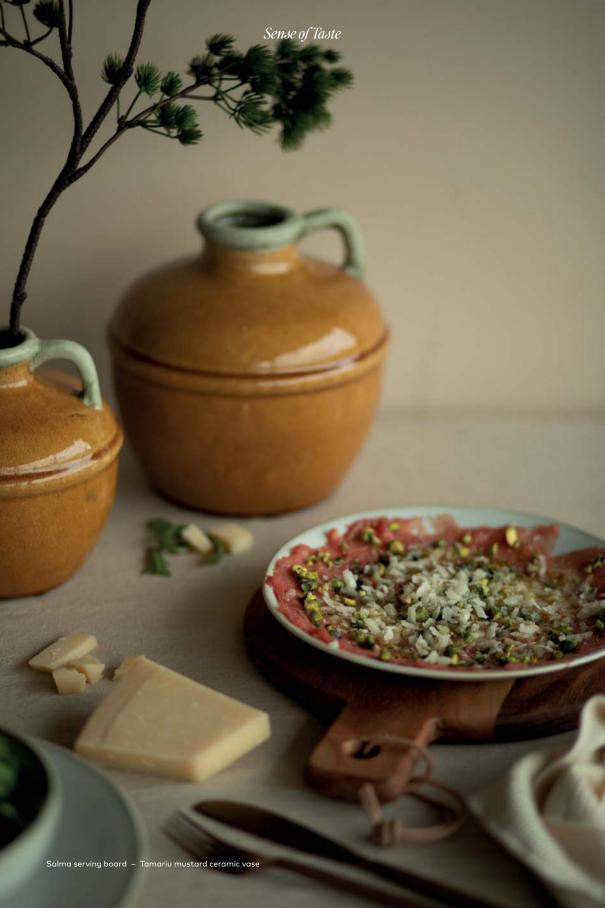

## $Beef \, carpaccio \\ \text{with pistachio vinaigrette and parmesan shavings}$

#### 4 SERVINGS - 15 MINUTES

#### INGREDIENTS

300g finely sliced beef Parmesan shavings 1 lemon A pinch of pepper Salt 5 tbsps virgin olive oil

Vinaigrette: 150g peeled pistachios Extra virgin olive oil

#### PREPARATION

- 1. Slice the beef very finely.
- 2. For the vinaigrette, chop the pistachios and add salt, pepper to taste, oil, and a splash of lemon.
- 3. Mix well, and drizzle over the carpaccio.
- 4. For the last step sprinkle over the parmesan shavings.

#### Optional:

Decorate with chopped spring onion or rocket.

Delci acacia wood pestle and mortar

Delci set of 2 wooden bowls