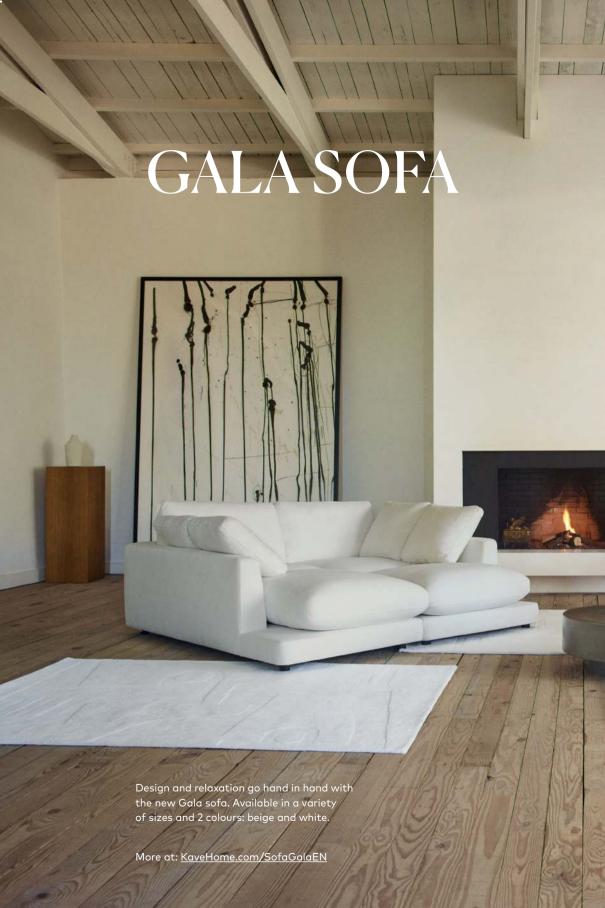

## Customise to your taste

The sofa or armchair of your dreams made to measure. Customise it in your own style!

Consult your closest store.

Kave Magazine Nº12

Its generous dimensions, curving lines, and down-feather effect filler make it the perfect piece for sharing.

### Exclusive design created by our designers. Made in Spain using artisanal processes.

01 Gala 3 seater sofa – 02 Gala 4 seater sofa, chaise longue – 03 Gala 4 seater sofa, chaise longue 04 Gala 3 seater sofa, double chaise longue – 05 Gala 6 seater sofa