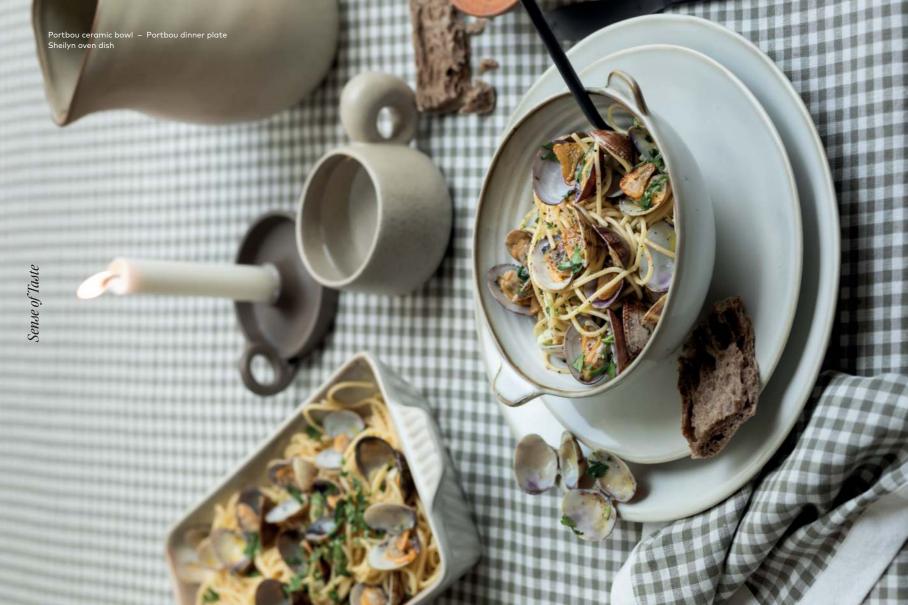

## Spaghetti alle vongole

with shell on clams

#### 4 SERVINGS - 25 MINUTES

#### **INGREDIENTS**

350g spaghetti
1kg of clams, shell on
Chopped parsley
Black pepper
1 clove of garlic
Salt
5 tbsps of extra virgin olive oil

#### **PREPARATION**

- 1. Immerse the clams in cold water and salt for 2 hours.
- 2. Dice the garlic and fry briefly in a pan over a medium heat with hot oil until it turns a golden colour.
- 3. Add the clams and a little pepper.
- 4. Cook the pasta in water and salt until it's al dente.
- 5. Strain the pasta, add it to the pan, and sprinkle chopped parsley over the dish.

#### Optional:

If you're a lover of cheese, you can also top with parmesan.

Portbou serving board

Delci pasta measurer