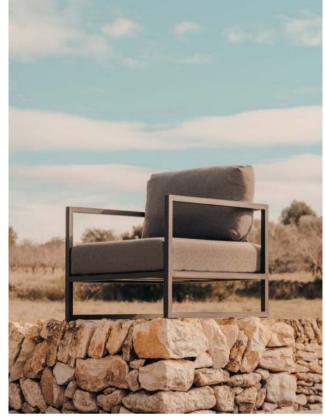

Garbet side table

The Comova collection, in which comfort, design, and quality come together to create an extraordinary collection. With a minimalist feel and timeless elegance, thanks to its aluminium structure.

An exclusive design from Kave Home available in 3 finishes with Crevin fabric, 100% suitable for outdoor spaces. Made in Spain, in local workshops.

Comova armchair

Comova 100% outdoor aluminium coffee table