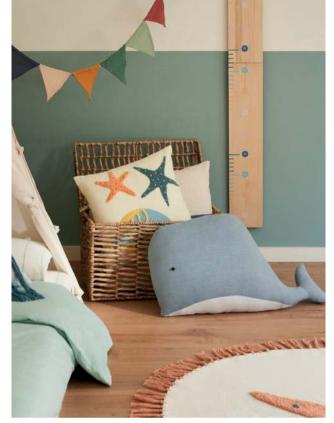

Kave Magazine Nº12

A collection designed to let their creativity to flourish, helping them to discover the underwater world.

Talia round rug with orange star – Cordelia starfish shaped cushion

Fonteta ceiling lamp shade - Nami bunting

# Dive into a sea of adventure and colour.

The Cordelia collection, inspired by the underwater world, is made 100% from cotton and is a design by the Kave Home team.

Let your little one's imagination fly with the Maralis collection with its bed in the shape of a Native American teepee, designed to develop their autonomy and freedom of movement thanks to its low height.

Celia bunting – Xuliana set of 2 natural fibre trunks Cordelia whale shaped cushion

Nadua set of 3 hangers

Their bedroom is a cave under the sea.