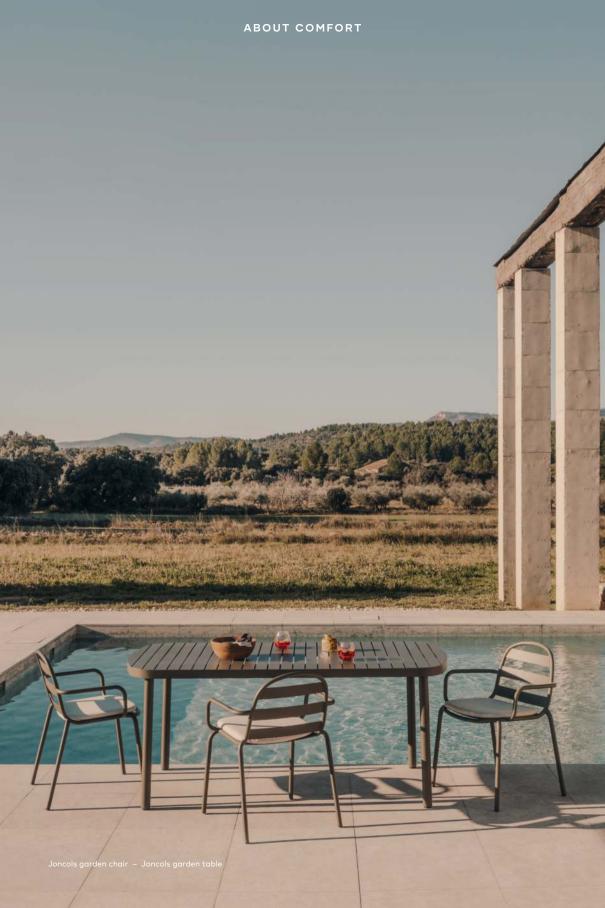

## ABOUT COMFORT

Yend A/o

01 Rodes canvas – 02 Benicarlo table lamp – 03 Amer candle holder – 04 Vallalta rug 05 Oaq set of 2 coffee tables – 06 Sabolla armchair – 07 Alguema sideboard

A collection that adapts to any space and accompanies you in your open-air moments, where solid wood furniture, ceramic pieces, and organic shapes are the highlights.

Find more at: <u>KaveHome.com/OutdoorEN</u>

Kave Magazine N°12

Bring the comfort from your living room to your outdoor spaces with the Forcanera collection, made from solid teak wood, and perfect for outdoor environments thanks to its high resistance.