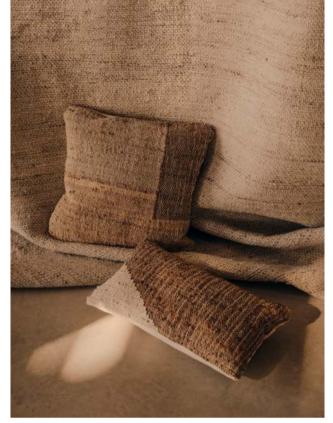

Cabanes cushion covers

Bisbal ceiling lamp shade

THE CABANES
COLLECTION IS
MADE FROM JUTE
AND COTTON.

The organic, rounded forms of the Joncols collection are inspired by pebbles, stones of the river.

Joncols garden chair – Joncols chair cushion