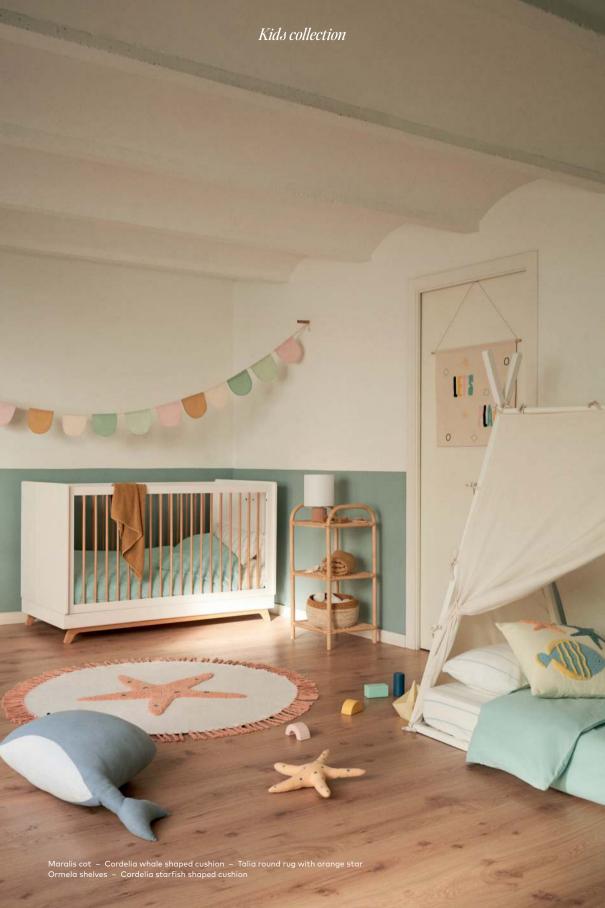

Kave Magazine Nº12

A collection designed to let their creativity to flourish, helping them to discover the underwater world.

Talia round rug with orange star – Cordelia starfish shaped cushion

Fonteta ceiling lamp shade - Nami bunting

# Dive into a sea of adventure and colour.

The Cordelia collection, inspired by the underwater world, is made 100% from cotton and is a design by the Kave Home team.

Let your little one's imagination fly with the Maralis collection with its bed in the shape of a Native American teepee, designed to develop their autonomy and freedom of movement thanks to its low height.

Celia bunting – Xuliana set of 2 natural fibre trunks Cordelia whale shaped cushion

Nadua set of 3 hangers

Their bedroom is a cave under the sea.