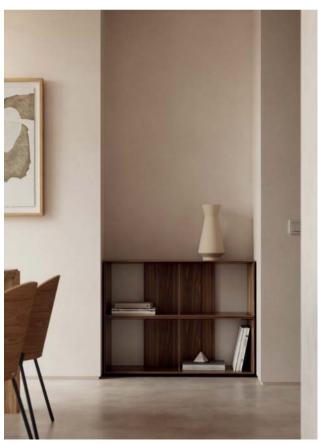

The paper and printing system of this magazine is completely ecological, biodegradable and recycled.

MODULAR SHELVES

Kave Magazine Nº12

With its different modules you can create and customise your perfect shelves. Choose one or a variety of modules to begin making the perfect arrangement.

Litto set of 4 modular shelves in walnut veneer – Monells ceramic vase Peratallada ceramic vase

Metal brackets to fix the modules together included.

## ADAPTABILITY AND FUNCTIONALITY IN A SINGLE COLLECTION.

Two finishes available: oak veneer or walnut veneer.

Made up of 3 different sized modules to be combined with one another.

Litto small shelving module in oak veneer Peratallada vase