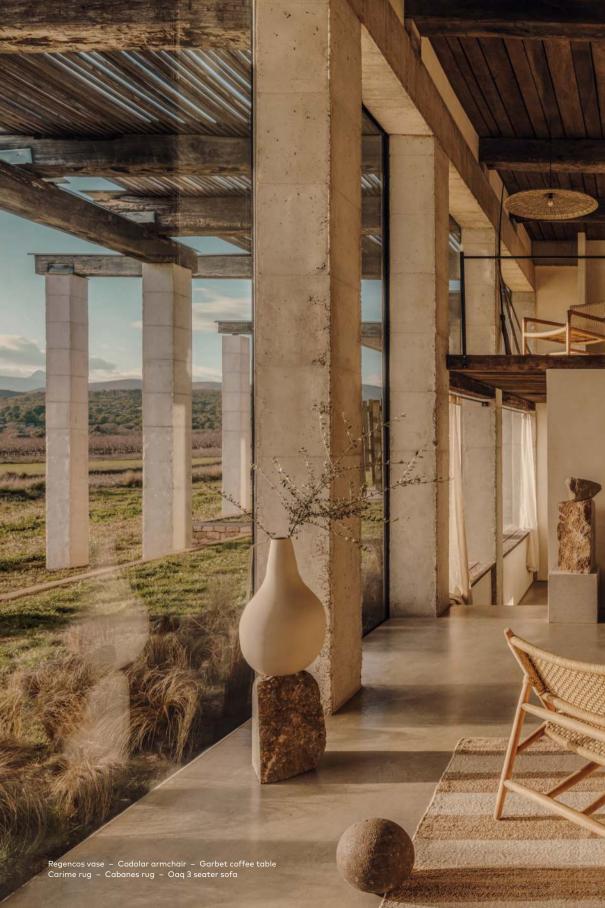

Forallac pouffe - Oaq coffee table - Forallac roll cushion

Garbet coffee table – Bisbal ceiling lamp shade

DEVELOPED BY
THE R&D TEAM
AT KAVE HOME.

The Alguema collection, made from sustainable oak wood, is your ally in achieving a minimalist style.

Alguema display cabinet

Deyanira table

Alguema chest of drawers – Fontclara vase Ciurana duvet cover

A bedroom with 100% cotton fabrics that guarantee maximum comfort.

Designs woven by hand, combining threads of different widths to create a unique result.