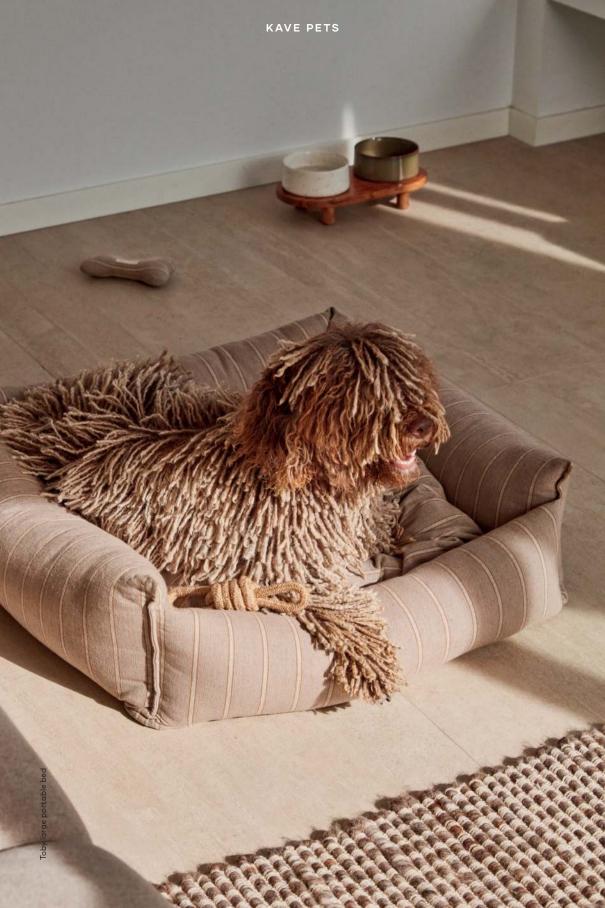

Woopy small round bed

Dalitso set of 2 large food and water bowls

DESIGN ACCESSORIES CREATED ESPECIALLY FOR DOGS AND CATS. The folding Toby blanket is designed so that your pet is always comfy and pampered, without compromising on style. Its soft, versatile design is perfect for accompanying you both wherever you go.

Toby portable bed

Dumbi set of 2 food and water bowls with wood support

### DISCOVERING KAVE PETS

A collection designed for our furry life partners, with a wide selection of beds and portable accessories that will be by their side at home, in a field, or on the dog park.

Designs with resistant materials that put the playtimes of our furry friends to the test.