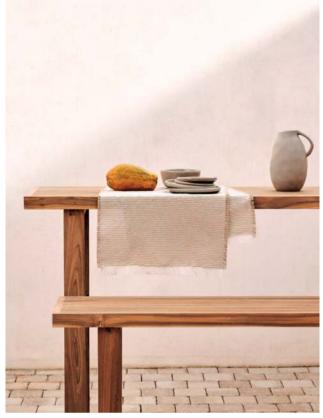

Canadell is made from recycled solid teak wood, the perfect collection for reconnecting with the environment.

Create an outdoor space to your exact liking by combining the dining table with bar table and its benches.

Canadell bar table - Canadell bar bench - Yandi vase

Vilanant table runner – Tersilia dessert plate Tersilia bowl