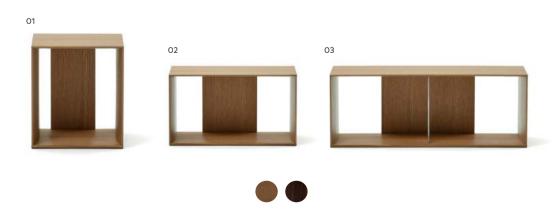

The paper and printing system of this magazine is completely ecological, biodegradable and recycled.

MODULAR SHELVES

Kave Magazine Nº12

With its different modules you can create and customise your perfect shelves. Choose one or a variety of modules to begin making the perfect arrangement.

Litto set of 4 modular shelves in walnut veneer – Monells ceramic vase Peratallada ceramic vase

Metal brackets to fix the modules together included.

## ADAPTABILITY AND FUNCTIONALITY IN A SINGLE COLLECTION.

Two finishes available: oak veneer or walnut veneer.

Made up of 3 different sized modules to be combined with one another.

Litto small shelving module in oak veneer Peratallada vase

Litto set of 2 shelves in walnut veneer - Monells vase

Litto set of 9 modular shelving units in walnut wood veneer - Monells vase - Peratallada vase

#### DESIGNED BY THE KAVE HOME TEAM.

01 Litto small shelf module - 02 Litto medium shelf module - 03 Litto large shelf module

- 47 -

Shades of blue take center stage alongside our new sofa, the Neom.

Our designers have created a modular, exclusive piece for fully enjoying comfort.