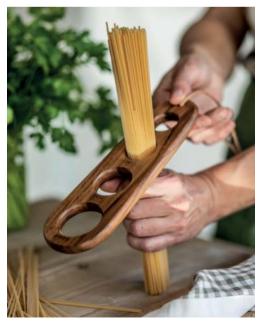

#### Optional:

If you're a lover of cheese, you can also top with parmesan.

Portbou serving board

Delci pasta measurer