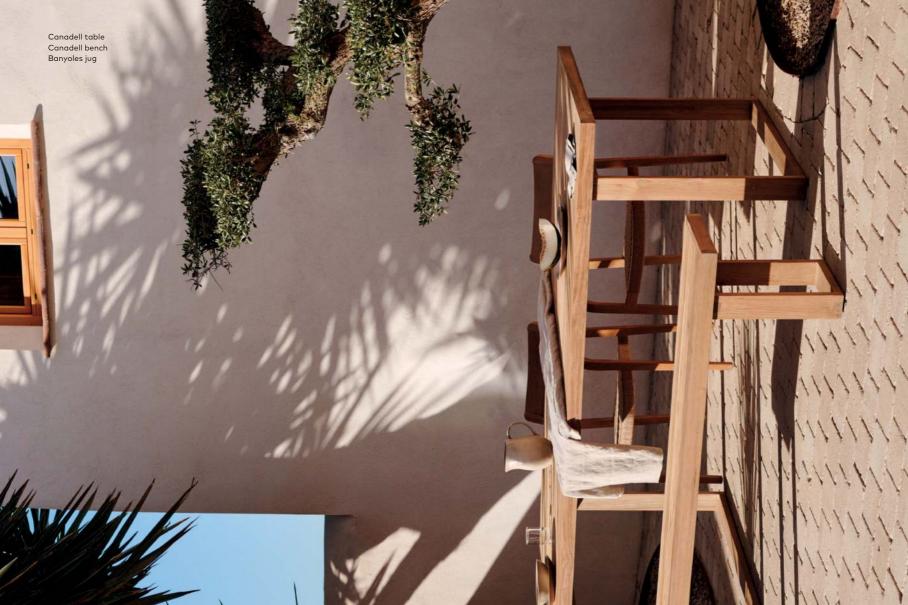

Canadell is made from recycled solid teak wood, the perfect collection for reconnecting with the environment.

Create an outdoor space to your exact liking by combining the dining table with bar table and its benches.

Canadell bar table - Canadell bar bench - Yandi vase

Vilanant table runner – Tersilia dessert plate Tersilia bowl