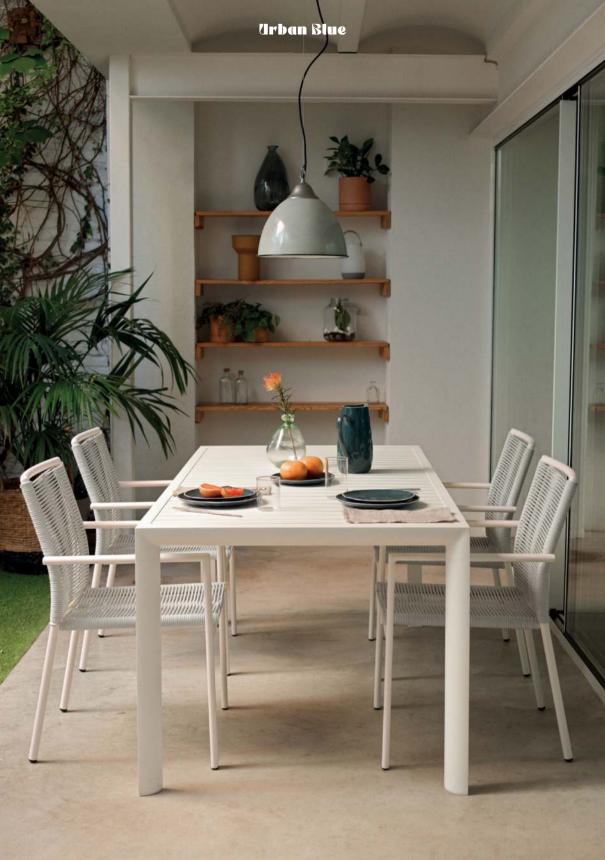

# **Urban Blue** Vedrana TV stand – Estartit vase – Sagaro canvas – Shiva table lamp

Kave Magazine N°12

Vedrana unites wood and steel to make a minimalist, sustainable collection that's available in two finishes: oak and walnut wood veneer.

#### Discovering Urban Blue

A collection for urbanites, designed for those who want to let their creativity take the reins. It uses a colour palette in which yellow, blue, and orange tones lend splashes of colour, combining with natural materials to create the perfect balance.