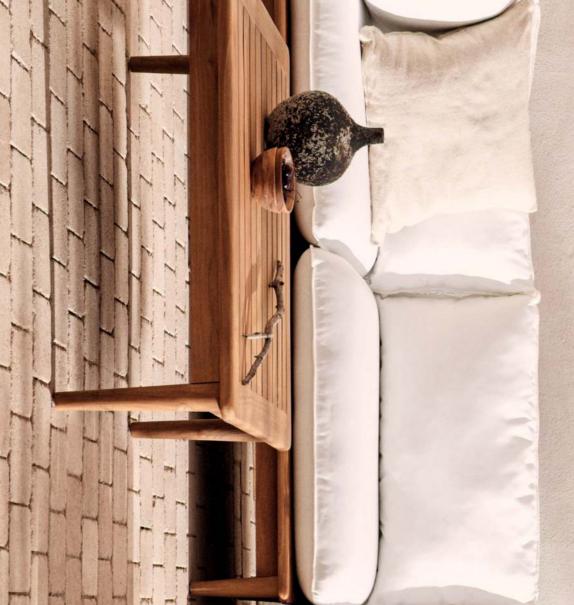

Bona garden table – Tersilia dessert plate – Brenna vase

Amer candle holder

Portitxol modular set: 2 corner armchairs, 2 armchairs, 2 coffee tables

Amaranta vase – Delci set of 2 wood bowls

Inspired by minimalism, its teak wood modules are perfect for designing the outdoor space that adapts to you.

Create a corner that's exactly to your taste with the modular armchair, modular corner armchair, and the coffee table.

Portitxol modular set: corner armchair, 2 armchairs and coffee table

Portitxol corner armchair module