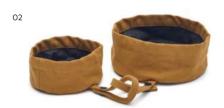

Woopy small round bed

Dalitso set of 2 large food and water bowls

DESIGN ACCESSORIES CREATED ESPECIALLY FOR DOGS AND CATS. The folding Toby blanket is designed so that your pet is always comfy and pampered, without compromising on style. Its soft, versatile design is perfect for accompanying you both wherever you go.

Toby portable bed

Dumbi set of 2 food and water bowls with wood support