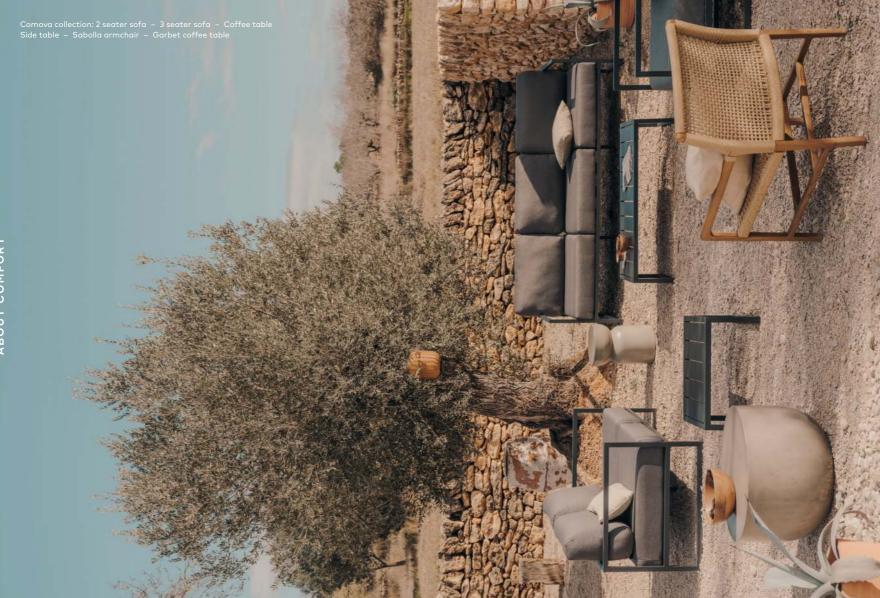

Garbet side table

The Comova collection, in which comfort, design, and quality come together to create an extraordinary collection. With a minimalist feel and timeless elegance, thanks to its aluminium structure.

An exclusive design from Kave Home available in 3 finishes with Crevin fabric, 100% suitable for outdoor spaces. Made in Spain, in local workshops.

Comova armchair

Comova 100% outdoor aluminium coffee table