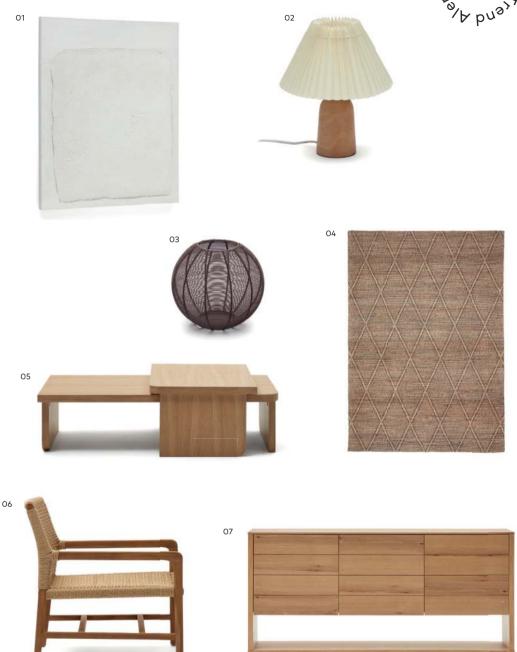

## ABOUT COMFORT

Yend A/o

01 Rodes canvas – 02 Benicarlo table lamp – 03 Amer candle holder – 04 Vallalta rug 05 Oaq set of 2 coffee tables – 06 Sabolla armchair – 07 Alguema sideboard

A collection that adapts to any space and accompanies you in your open-air moments, where solid wood furniture, ceramic pieces, and organic shapes are the highlights.