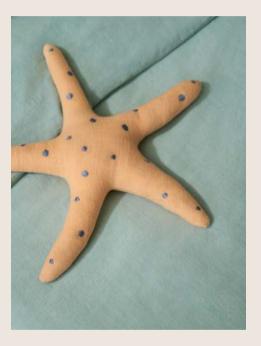

Kave Magazine Nº12

A collection designed to let their creativity to flourish, helping them to discover the underwater world.

Talia round rug with orange star – Cordelia starfish shaped cushion

Fonteta ceiling lamp shade - Nami bunting

# Dive into a sea of adventure and colour.

The Cordelia collection, inspired by the underwater world, is made 100% from cotton and is a design by the Kave Home team.

Let your little one's imagination fly with the Maralis collection with its bed in the shape of a Native American teepee, designed to develop their autonomy and freedom of movement thanks to its low height.

Celia bunting – Xuliana set of 2 natural fibre trunks Cordelia whale shaped cushion

Nadua set of 3 hangers

Their bedroom is a cave under the sea.