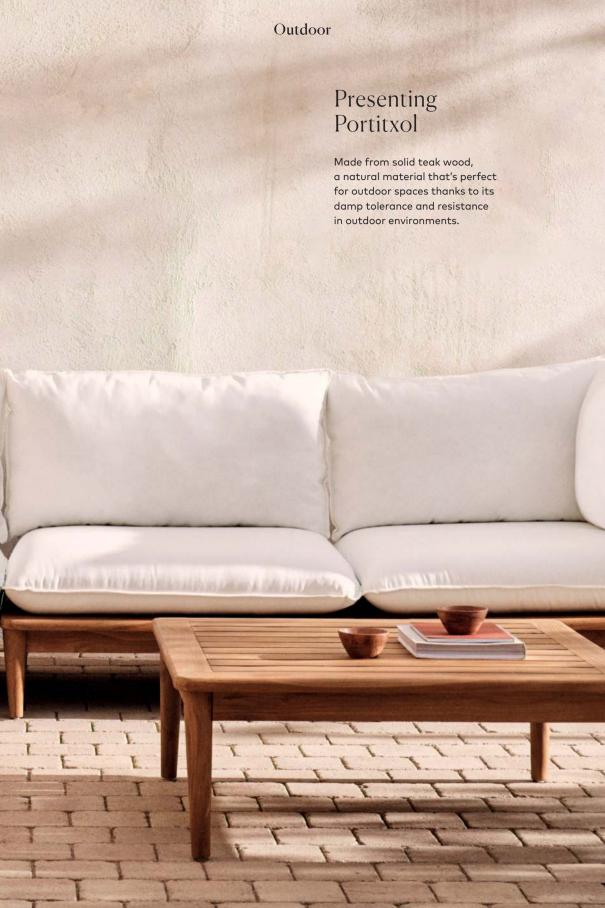

Find more at: <u>KaveHome.com/OutdoorEN</u>

Kave Magazine N°12

Bring the comfort from your living room to your outdoor spaces with the Forcanera collection, made from solid teak wood, and perfect for outdoor environments thanks to its high resistance.