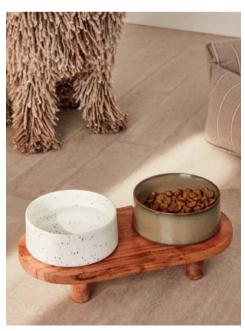

Woopy small round bed

Dalitso set of 2 large food and water bowls

DESIGN ACCESSORIES CREATED ESPECIALLY FOR DOGS AND CATS. The folding Toby blanket is designed so that your pet is always comfy and pampered, without compromising on style. Its soft, versatile design is perfect for accompanying you both wherever you go.

Toby portable bed

Dumbi set of 2 food and water bowls with wood support