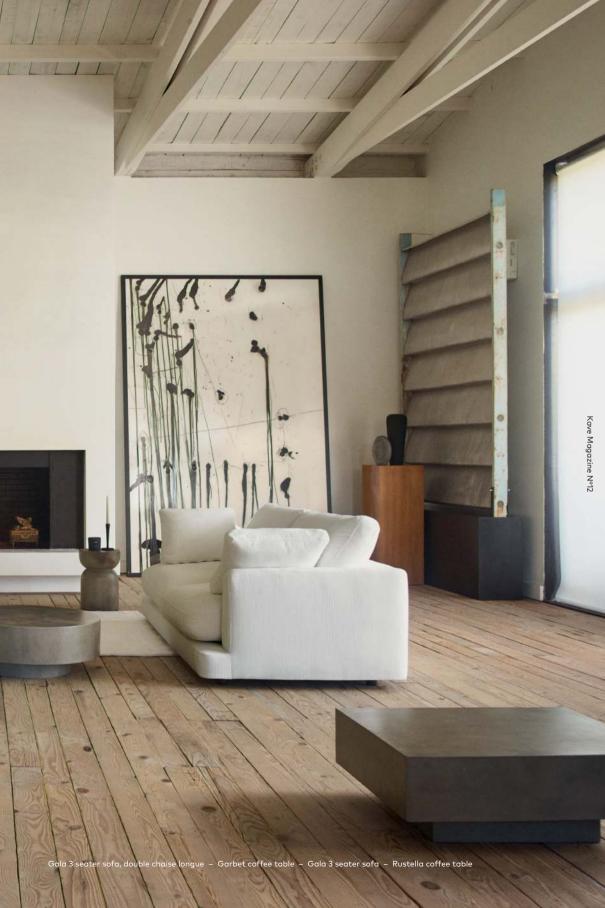

## Customise to your taste

The sofa or armchair of your dreams made to measure. Customise it in your own style!

Consult your closest store.

Kave Magazine Nº12

Its generous dimensions, curving lines, and down-feather effect filler make it the perfect piece for sharing.

### Exclusive design created by our designers. Made in Spain using artisanal processes.

01 Gala 3 seater sofa – 02 Gala 4 seater sofa, chaise longue – 03 Gala 4 seater sofa, chaise longue 04 Gala 3 seater sofa, double chaise longue – 05 Gala 6 seater sofa