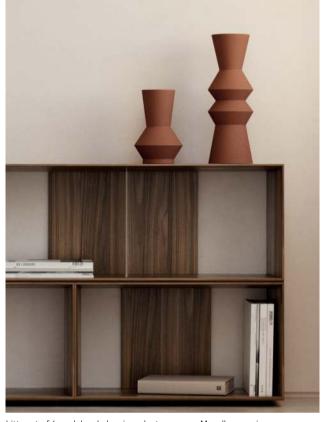

Litto set of 4 modular shelves in walnut veneer – Monells ceramic vase Peratallada ceramic vase

Metal brackets to fix the modules together included.

## ADAPTABILITY AND FUNCTIONALITY IN A SINGLE COLLECTION.

Two finishes available: oak veneer or walnut veneer.

Made up of 3 different sized modules to be combined with one another.

Litto small shelving module in oak veneer Peratallada vase