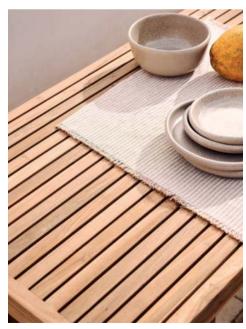

Canadell is made from recycled solid teak wood, the perfect collection for reconnecting with the environment.

Create an outdoor space to your exact liking by combining the dining table with bar table and its benches.

Canadell bar table - Canadell bar bench - Yandi vase

Vilanant table runner – Tersilia dessert plate Tersilia bowl