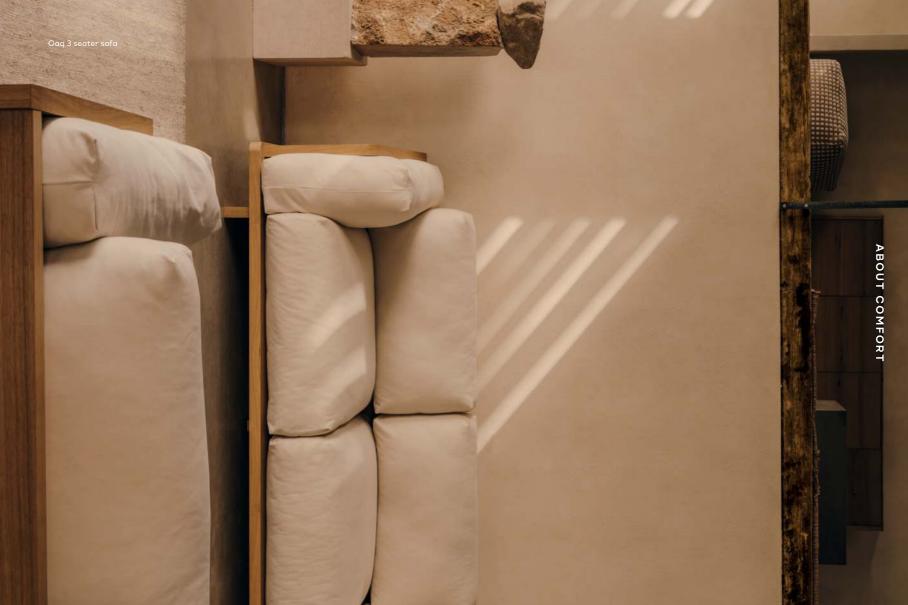

The natural tones, fabrics, and materials will make getting home the highlight of your day.

Kave Magazine N°12

Oaq, a collection made up of a sofa and matching coffee tables.

A sofa that embodies comfort. Made with recycled PET filler with down-feather effect.

Forallac pouffe - Oaq coffee table - Forallac roll cushion

Garbet coffee table – Bisbal ceiling lamp shade

DEVELOPED BY
THE R&D TEAM
AT KAVE HOME.

The Alguema collection, made from sustainable oak wood, is your ally in achieving a minimalist style.