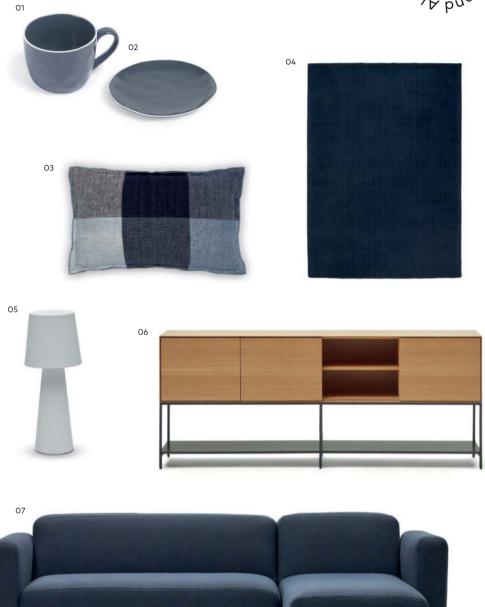

## ABOUT COMFORT

Yend A/o

01 Rodes canvas – 02 Benicarlo table lamp – 03 Amer candle holder – 04 Vallalta rug 05 Oaq set of 2 coffee tables – 06 Sabolla armchair – 07 Alguema sideboard

A collection that adapts to any space and accompanies you in your open-air moments, where solid wood furniture, ceramic pieces, and organic shapes are the highlights.