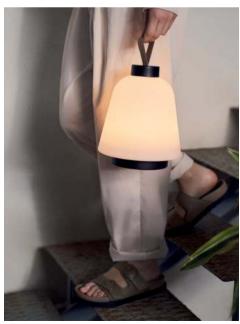

## Light and design

Functional designs in natural materials and metal that illuminate the spaces in and outside of your home.

More at: KaveHome.com/LightingEN

Kave Magazine Nº12

Find metal lamps with a terracotta finish, as well as lamps with natural materials like solid rubber wood.

Benicarlo floor lamp

Canapost table lamp

Create spaces with warm light.

Portable pieces, USB rechargable, and 100% suitable for outdoor spaces.

Saranella portable lamp

Udiya table lamp

KAVE HOME AT