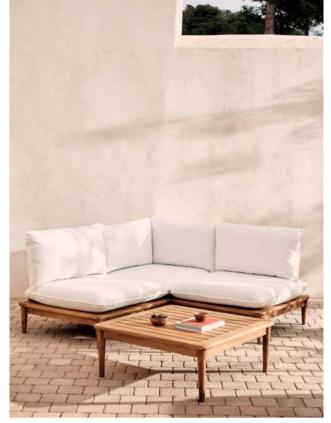

Bona garden table – Tersilia dessert plate – Brenna vase

Amer candle holder

Portitxol modular set: 2 corner armchairs, 2 armchairs, 2 coffee tables

Amaranta vase – Delci set of 2 wood bowls

Inspired by minimalism, its teak wood modules are perfect for designing the outdoor space that adapts to you.

Create a corner that's exactly to your taste with the modular armchair, modular corner armchair, and the coffee table.

Portitxol modular set: corner armchair, 2 armchairs and coffee table

Portitxol corner armchair module