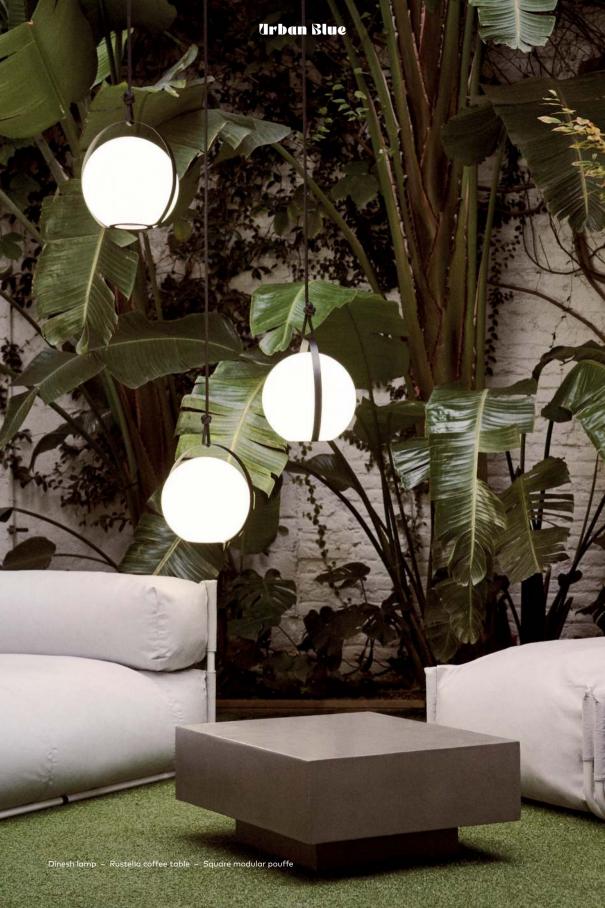

# **Urban Blue** Vedrana TV stand – Estartit vase – Sagaro canvas – Shiva table lamp

Kave Magazine N°12

Vedrana unites wood and steel to make a minimalist, sustainable collection that's available in two finishes: oak and walnut wood veneer.

Garbet coffee table – Eulalia vase

Portable lamps such as Dinesh and materials like microcement mean we can keep enjoying design on the outside of our home, too.

#### Discovering Urban Blue

A collection for urbanites, designed for those who want to let their creativity take the reins. It uses a colour palette in which yellow, blue, and orange tones lend splashes of colour, combining with natural materials to create the perfect balance.