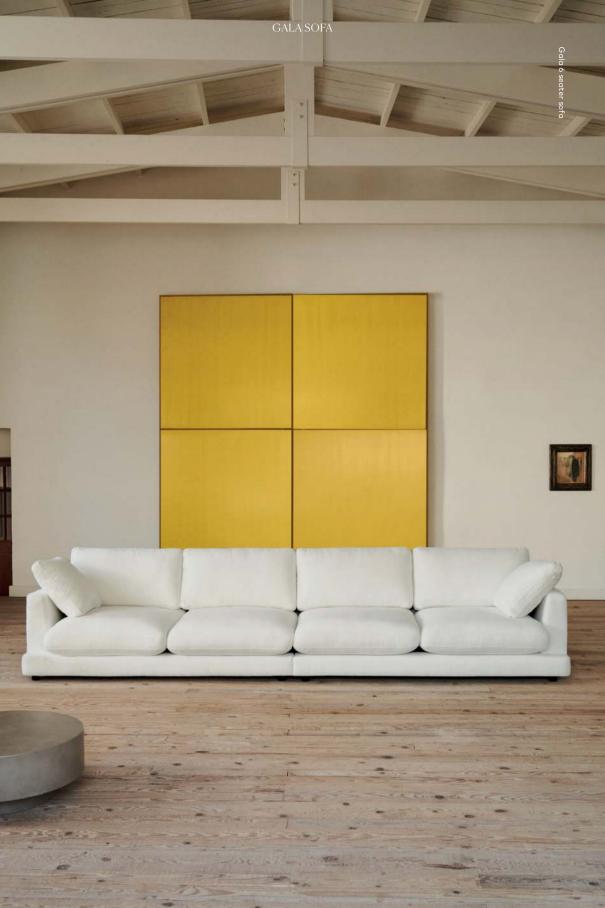

## Customise to your taste

The sofa or armchair of your dreams made to measure. Customise it in your own style!

Consult your closest store.

Kave Magazine Nº12

Its generous dimensions, curving lines, and down-feather effect filler make it the perfect piece for sharing.

### Exclusive design created by our designers. Made in Spain using artisanal processes.

01 Gala 3 seater sofa – 02 Gala 4 seater sofa, chaise longue – 03 Gala 4 seater sofa, chaise longue 04 Gala 3 seater sofa, double chaise longue – 05 Gala 6 seater sofa