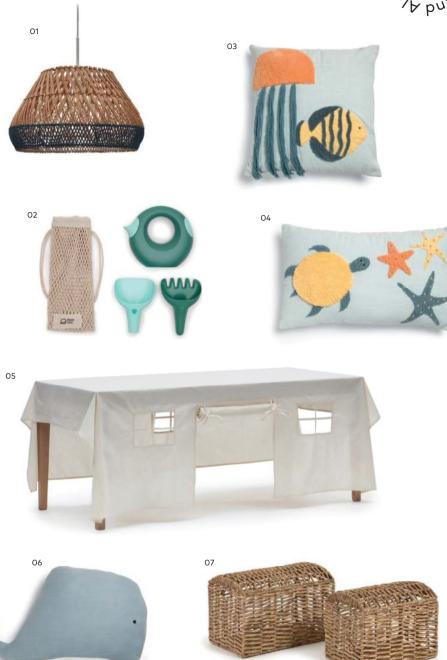

#### Kids collection

Yend A/o

01 Daro ceiling lamp shade – 02 Rawni set of green watering can, rake, and spade
03 Cordelia cushion cover – 04 Cordelia cushion cover in blue – 05 Temis playhouse tablecloth
06 Cordelia whale shaped cushion – 07 Xuliana set of 2 natural fibre trunks