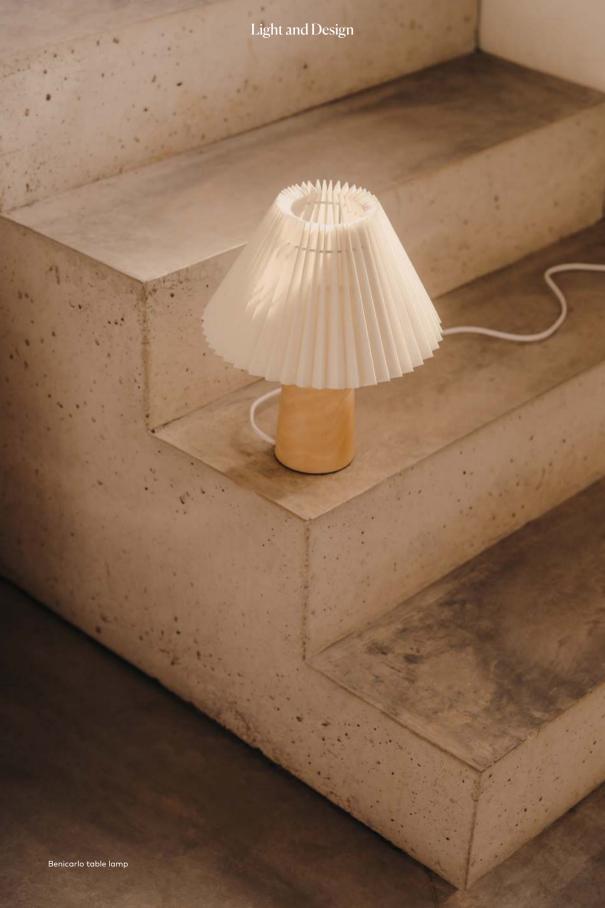

## Light and design

Functional designs in natural materials and metal that illuminate the spaces in and outside of your home.

More at: KaveHome.com/LightingEN

Kave Magazine Nº12

Find metal lamps with a terracotta finish, as well as lamps with natural materials like solid rubber wood.

Benicarlo floor lamp

Canapost table lamp

Create spaces with warm light.

Portable pieces, USB rechargable, and 100% suitable for outdoor spaces.

Saranella portable lamp

Udiya table lamp

KAVE HOME AT