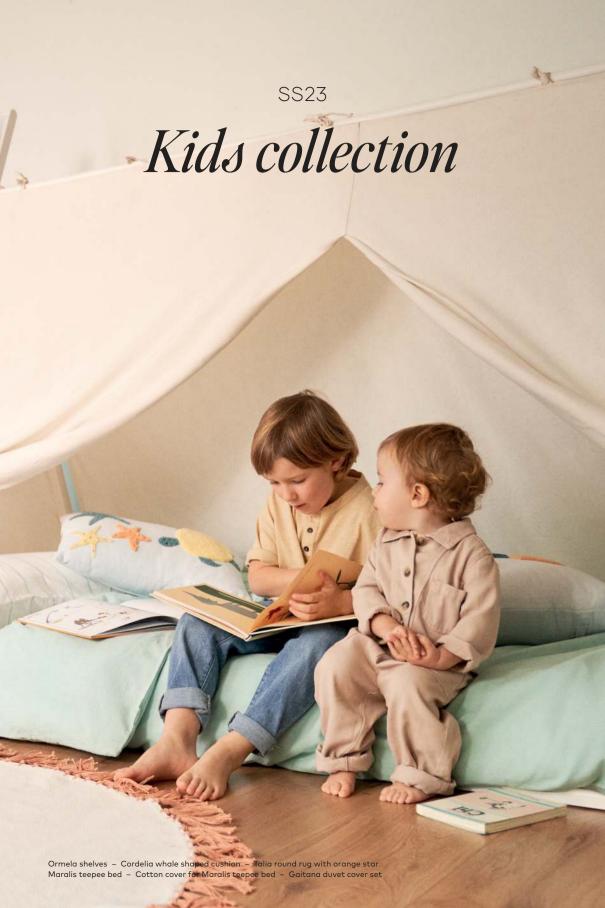

Kave Magazine Nº12

A collection designed to let their creativity to flourish, helping them to discover the underwater world.

Talia round rug with orange star – Cordelia starfish shaped cushion

Fonteta ceiling lamp shade - Nami bunting

# Dive into a sea of adventure and colour.

The Cordelia collection, inspired by the underwater world, is made 100% from cotton and is a design by the Kave Home team.

Let your little one's imagination fly with the Maralis collection with its bed in the shape of a Native American teepee, designed to develop their autonomy and freedom of movement thanks to its low height.