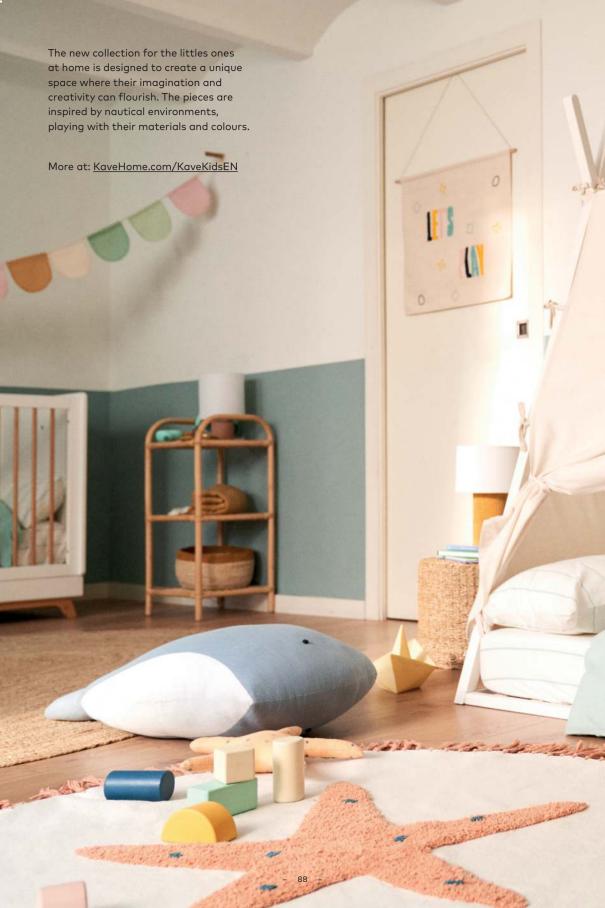

Kave Magazine Nº12

A collection designed to let their creativity to flourish, helping them to discover the underwater world.

Talia round rug with orange star – Cordelia starfish shaped cushion

Fonteta ceiling lamp shade - Nami bunting

# Dive into a sea of adventure and colour.

The Cordelia collection, inspired by the underwater world, is made 100% from cotton and is a design by the Kave Home team.

Let your little one's imagination fly with the Maralis collection with its bed in the shape of a Native American teepee, designed to develop their autonomy and freedom of movement thanks to its low height.

Celia bunting – Xuliana set of 2 natural fibre trunks Cordelia whale shaped cushion

Nadua set of 3 hangers

Their bedroom is a cave under the sea.

# Discovering the Kids collection

This collection has been created to accompany your boys and girls through all their stages of growth, teaching them the importance of caring for the oceans from their very first day.

Natural materials like cotton and rattan have been chosen to provide texture, combining with blues, oranges, and yellows, creating an ocean world for them to discover.