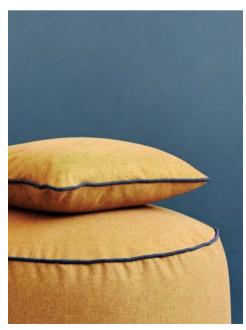

Forallac pouffe - Oaq coffee table - Forallac roll cushion

Garbet coffee table – Bisbal ceiling lamp shade

DEVELOPED BY
THE R&D TEAM
AT KAVE HOME.

The Alguema collection, made from sustainable oak wood, is your ally in achieving a minimalist style.

Cabanes cushion covers

Bisbal ceiling lamp shade

THE CABANES
COLLECTION IS
MADE FROM JUTE
AND COTTON.

The organic, rounded forms of the Joncols collection are inspired by pebbles, stones of the river.

Joncols garden chair – Joncols chair cushion