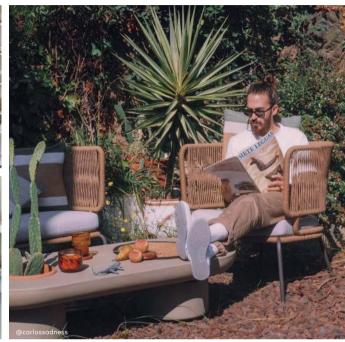

Garbet side table

The Comova collection, in which comfort, design, and quality come together to create an extraordinary collection. With a minimalist feel and timeless elegance, thanks to its aluminium structure.

An exclusive design from Kave Home available in 3 finishes with Crevin fabric, 100% suitable for outdoor spaces. Made in Spain, in local workshops.

Comova armchair

Comova 100% outdoor aluminium coffee table