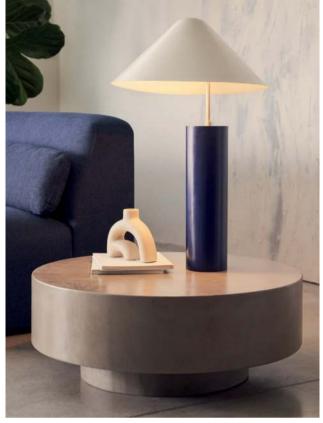

Garbet coffee table – Llafranc vase – Shiva table lamp

Viera pouffe – Viera cushion cover

The Gamer armchair, designed by the Kave Home team with a fine steel structure and upholstered in the colour blue, brings an urban touch to your living room.