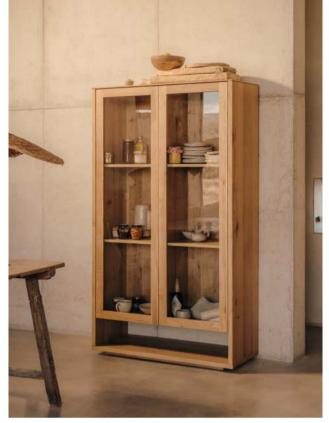

Forallac pouffe - Oaq coffee table - Forallac roll cushion

Garbet coffee table – Bisbal ceiling lamp shade

DEVELOPED BY
THE R&D TEAM
AT KAVE HOME.

The Alguema collection, made from sustainable oak wood, is your ally in achieving a minimalist style.

Alguema display cabinet

Deyanira table

Alguema chest of drawers – Fontclara vase Ciurana duvet cover

A bedroom with 100% cotton fabrics that guarantee maximum comfort.

Designs woven by hand, combining threads of different widths to create a unique result.