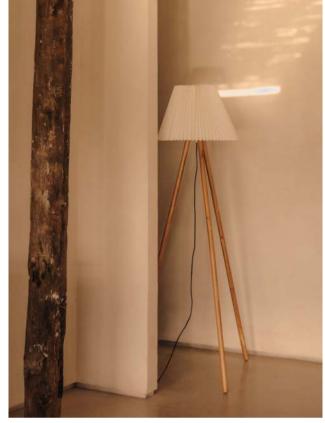

## Light and design

Functional designs in natural materials and metal that illuminate the spaces in and outside of your home.

More at: KaveHome.com/LightingEN

Kave Magazine Nº12

Find metal lamps with a terracotta finish, as well as lamps with natural materials like solid rubber wood.

Benicarlo floor lamp

Canapost table lamp

Create spaces with warm light.

Portable pieces, USB rechargable, and 100% suitable for outdoor spaces.

Saranella portable lamp

Udiya table lamp

KAVE HOME AT