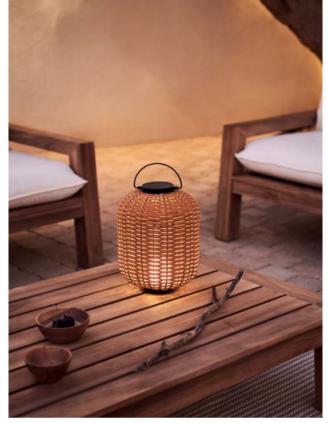

## Light and design

Functional designs in natural materials and metal that illuminate the spaces in and outside of your home.

More at: KaveHome.com/LightingEN

Kave Magazine Nº12

Find metal lamps with a terracotta finish, as well as lamps with natural materials like solid rubber wood.

Benicarlo floor lamp

Canapost table lamp

Create spaces with warm light.

Portable pieces, USB rechargable, and 100% suitable for outdoor spaces.

Saranella portable lamp

Udiya table lamp

KAVE HOME AT