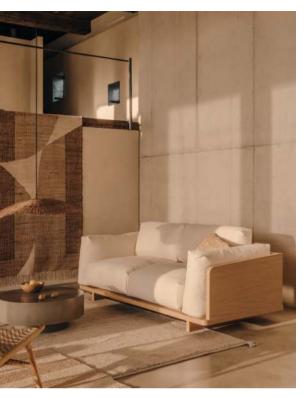

Garbet side table

The Comova collection, in which comfort, design, and quality come together to create an extraordinary collection. With a minimalist feel and timeless elegance, thanks to its aluminium structure.

An exclusive design from Kave Home available in 3 finishes with Crevin fabric, 100% suitable for outdoor spaces. Made in Spain, in local workshops.

Comova armchair

Comova 100% outdoor aluminium coffee table