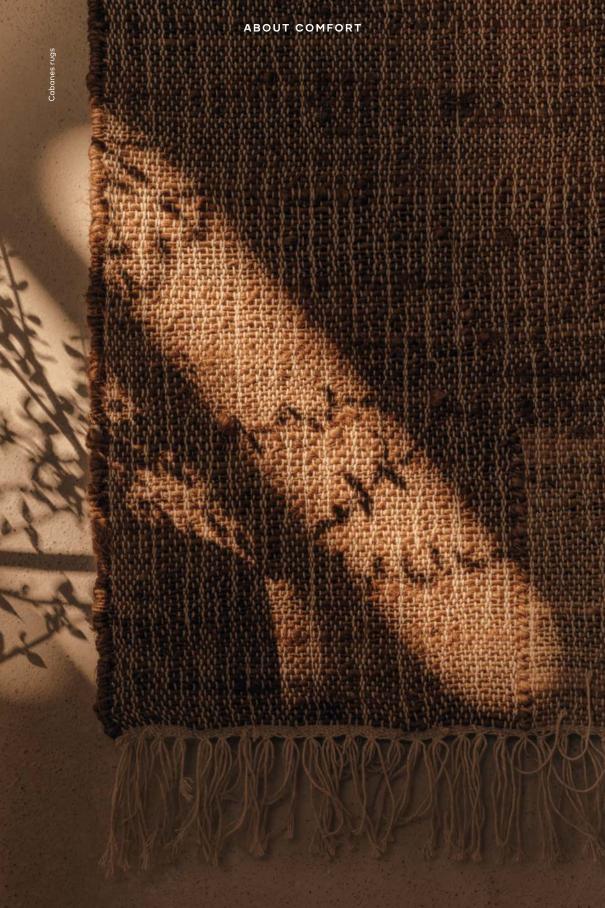

Cabanes cushion covers

Bisbal ceiling lamp shade

THE CABANES
COLLECTION IS
MADE FROM JUTE
AND COTTON.

The organic, rounded forms of the Joncols collection are inspired by pebbles, stones of the river.

Joncols garden chair – Joncols chair cushion