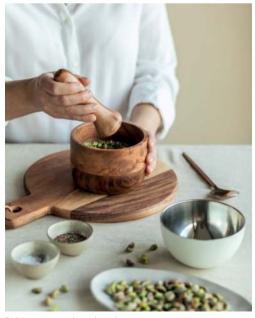

## $Beef \, carpaccio \\ \text{with pistachio vinaigrette and parmesan shavings}$

#### PREPARATION

- 1. Slice the beef very finely.
- 2. For the vinaigrette, chop the pistachios and add salt, pepper to taste, oil, and a splash of lemon.
- 3. Mix well, and drizzle over the carpaccio.
- 4. For the last step sprinkle over the parmesan shavings.

#### Optional:

Decorate with chopped spring onion or rocket.

Delci acacia wood pestle and mortar

Delci set of 2 wooden bowls