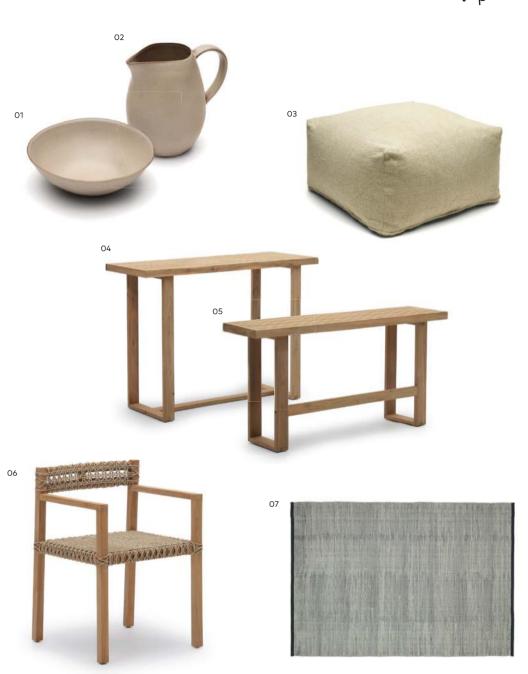

Make your spaces somewhere you can disconnect.

01 Banyoles large bowl - 02 Banyoles jug - 03 Vedell green pouffe - 04 Canadell bar table
05 Canadell bar bench - 06 Giverola chair - 07 Canyet grey rug