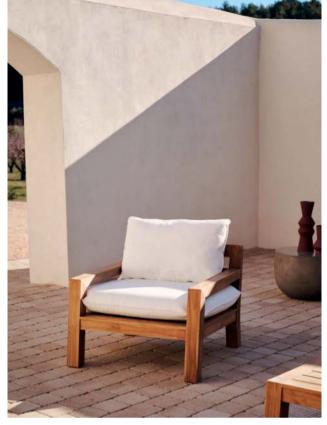

## ABOUT COMFORT

Yend A/o

01 Rodes canvas – 02 Benicarlo table lamp – 03 Amer candle holder – 04 Vallalta rug 05 Oaq set of 2 coffee tables – 06 Sabolla armchair – 07 Alguema sideboard

A collection that adapts to any space and accompanies you in your open-air moments, where solid wood furniture, ceramic pieces, and organic shapes are the highlights.