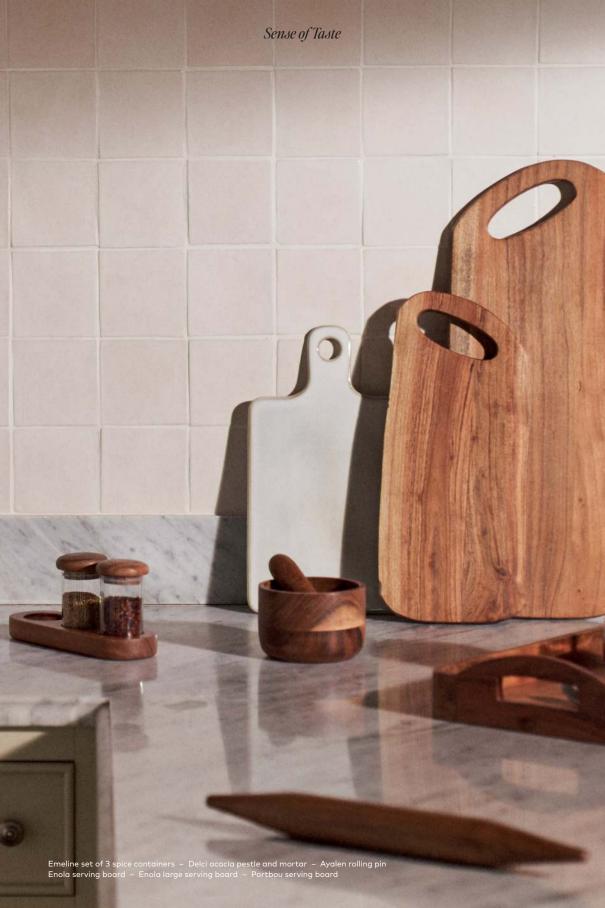

Kave Magazine Nº12

The Ercilia collection, made from acacia wood, is totally exclusive thanks to its unique tones and the nuances of its grain.

Euridici honey pot

Ercilia spoon rest

#### Optional:

Decorate with chopped spring onion or rocket.

Delci acacia wood pestle and mortar

Delci set of 2 wooden bowls

#### Optional:

If you're a lover of cheese, you can also top with parmesan.

Portbou serving board

Delci pasta measurer

Delci set of 2 wood bowls

Ayalen cake stand in solid acacia wood